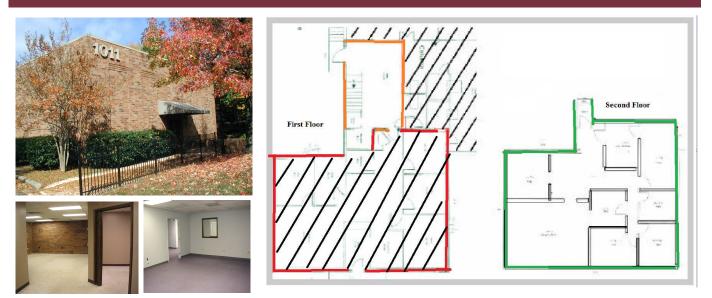

## **Budget Office Space For Lease**

**1011 Palmer Plaza Lane** 

- Located in Arnold Palmer Center off Wendover at Latrobe Drive.
- Upstairs, 2,117 sq. ft. available with downstairs vestibule and restroom.
- \$18.00 per sq. ft. including utilities but not janitorial.
- Combination of private offices and open areas
- Contact John Stipp 704-540-1260